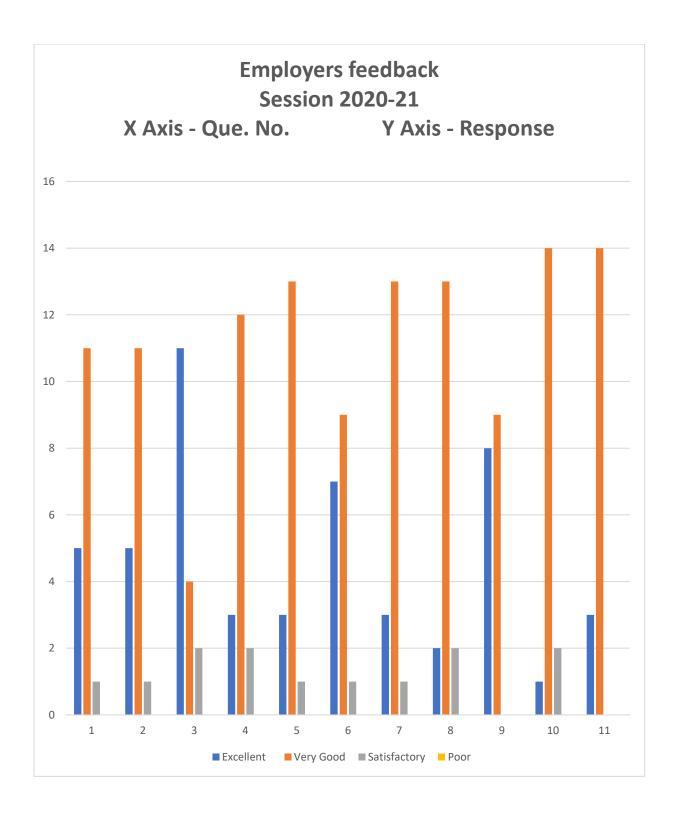

21 | 27   | Neha Raju kurekar               | B.ScII     | Dhote   | Chemistry | 2019-2020 | Yes  | Yes  | Yes  | Yes  | Yes  | Yes  | Ye |
| 22 | 28   | Neha Raju kurekar               | B.ScII     | Dhote   | Chemistry | 2019-2020 | Yes  | Yes  | Yes  | Yes  | Yes  | Yes  | Ye |
| 23 | 29   | Neha Raju kurekar               | B.ScII     | Dhote   | Chemistry | 2019-2020 | Yes  | Yes  | Yes  | Yes  | Yes  | Yes  | Ye |
| 24 | 30   | anjali Raju Daiwalkar           | B.AIII     | Petkar  | Mlt       | 2019 20   | Yes  | Yes  | Yes  | Yes  | Yes  | Yes  | Ye |

# **Students Feedback online Data - Session 2020-21**



# **Parents feedback Analysis**

# **Session 2020-21**



# **Teachers feedback Analysis**

# **Session 2020-21**



# **Employers feedback Analysis**

# **Session 2020-21**



# **IQAC Meeting Minutes and Action Taken Report**

NILKANTHRAO SHINDE SCIENCE AND ARTS COLLEGE, BHADRAWATI DIST.CHANDRAPUR

ACADEMIC SESSION: 2020-2021

#### IQAC MEETING, MINUTES AND ACTION TAKEN REPORT

Meeting 1: Date: 26th June 2020

The IQAC Meeting was held on 26th June 2020 at 10.30 a.m. to discuss college level development issues. The meeting was attended by 11 IQAC members, Chairman of IQAC and IQAC Co-ordinator.

#### Minutes of the IQAC Meeting

- 1. Discussion on AQAR Report 2018-2019 finalization.
- 2. Discussion on AQAR Report for the session 2019-2020 session.
- 3. Discussion on budget of the college.
- 4. Discussion on Online International Conference conduction in Chemistry
- 5. Conduction of Online Programmes for the students.
- 6. API Verification of staff.

#### **Act