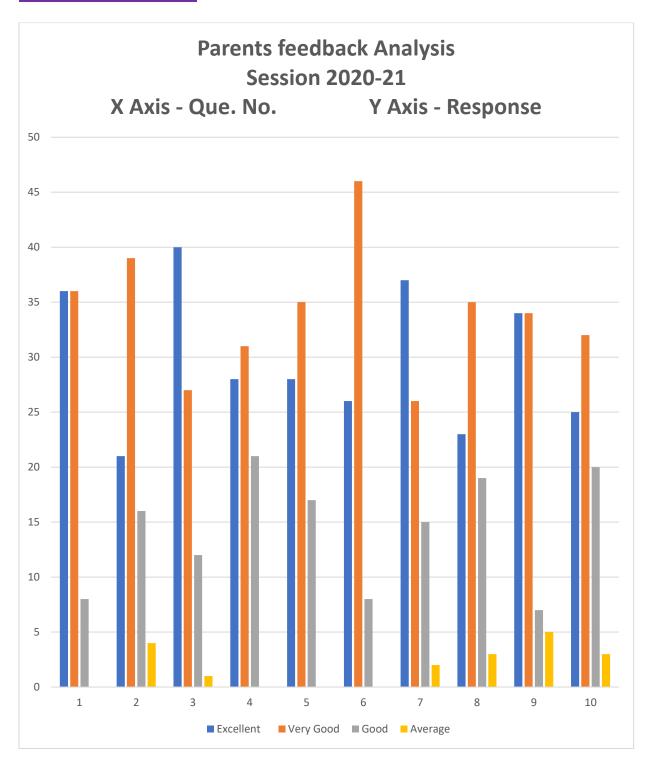

kurekar               | B.ScII     | Dhote   | Chemistry | 2019-2020 | Yes  | Yes  | Yes  | Yes  | Yes  | Yes  | Ye |
| 21 | 27   | Neha Raju kurekar               | B.ScII     | Dhote   | Chemistry | 2019-2020 | Yes  | Yes  | Yes  | Yes  | Yes  | Yes  | Ye |
| 22 | 28   | Neha Raju kurekar               | B.ScII     | Dhote   | Chemistry | 2019-2020 | Yes  | Yes  | Yes  | Yes  | Yes  | Yes  | Ye |
| 23 | 29   | Neha Raju kurekar               | B.ScII     | Dhote   | Chemistry | 2019-2020 | Yes  | Yes  | Yes  | Yes  | Yes  | Yes  | Ye |
| 24 | 30   | anjali Raju Daiwalkar           | B.AIII     | Petkar  | Mlt       | 2019 20   | Yes  | Yes  | Yes  | Yes  | Yes  | Yes  | Ye |

# **Students Feedback online Data - Session 2020-21**



# **Parents feedback Analysis**

# **Session 2020-21**



# **Teachers feedback Analysis**

# **Session 2020-21**



# **Employers feedback Analysis**

# **Session 2020-21**



# **IQAC Meeting Minutes and Action Taken Report**

NILKANTHRAO SHINDE SCIENCE AND ARTS COLLEGE, BHADRAWATI DIST.CHANDRAPUR

ACADEMIC SESSION: 2020-2021

#### IQAC MEETING, MINUTES AND ACTION TAKEN REPORT

Meeting 1: Date: 26th June 2020

The IQAC Meeting was held on 26th June 2020 at 10.30 a.m. to discuss college level development issues. The meeting was attended by 11 IQAC members, Chairman of IQAC and IQAC Co-ordinator.

#### Minutes of the IQAC Meeting

- 1. Discussion on AQAR Report 2018-2019 finalization.
- 2. Discussion on AQAR Report for the session 2019-2020 session.
- 3. Discussion on budget of the college.
- 4. Discussion on Online International Conference con