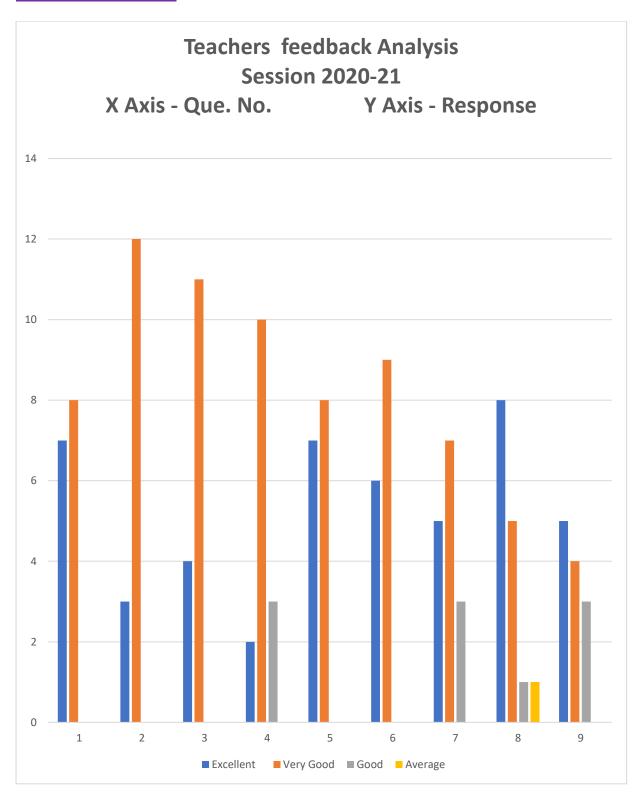

2019-2020 | Yes  | Yes  | Yes  | Yes  | Yes  | Yes  | Ye |
| 21 | 27   | Neha Raju kurekar               | B.ScII     | Dhote   | Chemistry | 2019-2020 | Yes  | Yes  | Yes  | Yes  | Yes  | Yes  | Ye |
| 22 | 28   | Neha Raju kurekar               | B.ScII     | Dhote   | Chemistry | 2019-2020 | Yes  | Yes  | Yes  | Yes  | Yes  | Yes  | Ye |
| 23 | 29   | Neha Raju kurekar               | B.ScII     | Dhote   | Chemistry | 2019-2020 | Yes  | Yes  | Yes  | Yes  | Yes  | Yes  | Ye |
| 24 | 30   | anjali Raju Daiwalkar           | B.AIII     | Petkar  | Mlt       | 2019 20   | Yes  | Yes  | Yes  | Yes  | Yes  | Yes  | Ye |

# **Students Feedback online Data - Session 2020-21**



# **Parents feedback Analysis**

# **Session 2020-21**



# **Teachers feedback Analysis**

# **Session 2020-21**



# **Employers feedback Analysis**

# **Session 2020-21**



# **IQAC Meeting Minutes and Action Taken Report**

NILKANTHRAO SHINDE SCIENCE AND ARTS COLLEGE, BHADRAWATI DIST.CHANDRAPUR

ACADEMIC SESSION: 2020-2021

#### IQAC MEETING, MINUTES AND ACTION TAKEN REPORT

Meeting 1: Date: 26th June 2020

The IQAC Meeting was held on 26th June 2020 at 10.30 a.m. to discuss college level development issues. The meeting was attended by 11 IQAC members, Chairman of IQAC and IQAC Co-ordinator.

#### Minutes of the IQAC Meeting

- 1. Discussion on AQAR Report 2018-2019 finalization.
- 2. Discussion on AQAR Report for the session 2019-2020 session.
- 3. Discussion on budget of the college.
- 4. Discussion on Online International Conference conduction in Chemistry
- 5. Conduction of Online Programmes f