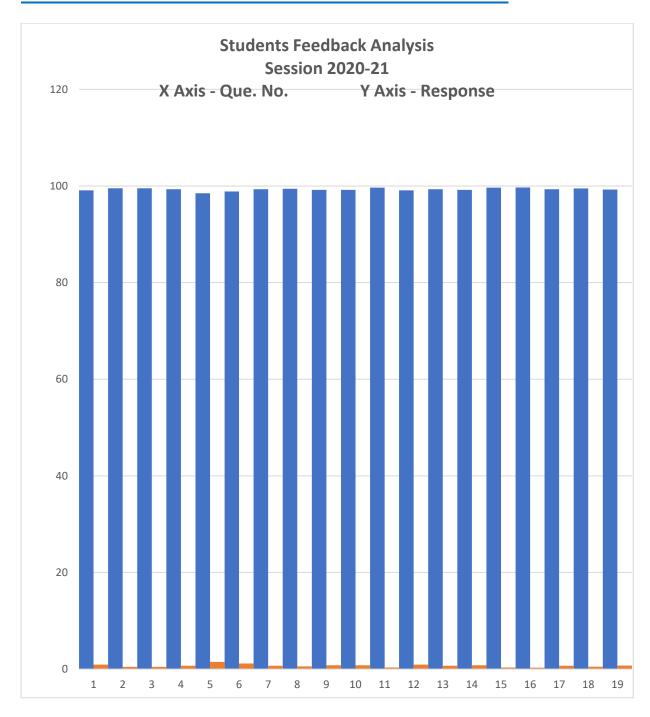

# **Students Feedback online Data - Session 2020-21**

|    | А    | В                               | C          | D       | Е         | F         | G    | Н    |      | J    | K    | L    |    |
|----|------|---------------------------------|------------|---------|-----------|-----------|------|------|------|------|------|------|----|
| 1  | sfid | stud_name                       | stud_class | sub_te  | subject   | acad_sess | que1 | que2 | que3 | que4 | que5 | que6 | qu |
| 2  | 7    | sachin raut                     | MA         | SRS     | Zoology   | 2019-20   | Yes  | Yes  | Yes  | Yes  | Yes  | Yes  | Ye |
| 3  | 8    | Ajay Deorao kshirsagar          | B.AIII     | Dr. Ku  | History   | 2019-2020 | Yes  | Yes  | Yes  | Yes  | Yes  | Yes  |    |
| 4  | 9    | Poonam yadav                    | B.ScIII    | Dr. Ra  | C.B.Z.    | 2019-2020 | Yes  | Yes  | Yes  | Yes  | Yes  | Yes  | Ye |
| 5  | 10   | Sukanya chetty                  | B.ScIII    | Dr. Na  | Zoology   | 2019-2020 | Yes  | Yes  | Yes  | Yes  | Yes  | Yes  | Ye |
| 6  | 11   | Sukanya chetty                  | B.ScIII    | Dr. Na  | Zoology   | 2019-2020 | Yes  | Yes  | Yes  | Yes  | Yes  | Yes  | Ye |
| 7  | 12   | Poonam H. yadav                 | B.ScIII    | Dr. Raj | Chemistry | 2019-2020 | Yes  | Yes  | Yes  | Yes  | Yes  | Yes  | Ye |
| 8  | 13   | Sukanya chetty                  | B.ScIII    | Dr. Raj | Chemistry | 2019-2020 | Yes  | Yes  | Yes  | Yes  | Yes  | Yes  | Ye |
| 9  | 14   | Amitkumar Ram                   | B.ScIII    | P.N.Na  | Botany    | 2019-2020 | Yes  | Yes  | Yes  | Yes  | Yes  | Yes  | Ye |
| 10 | 15   | Nazifa Husain                   | B.ScIII    | PN.Na   | Zoology   | 2019-2020 | Yes  | Yes  | Yes  | Yes  | Yes  | Yes  | Ye |
| 11 | 16   | Ku. Shruti Chandrashekar Titare | B.ScIII    | Dr. R.  | Chemistry | 2019-2020 | Yes  | Yes  | Yes  | Yes  | Yes  | Yes  | Ye |
| 12 | 18   | Pooja prem kuldeep              | B.ScIII    | Dr. R.S | Chemistry | 2019-2020 | Yes  | Yes  | Yes  | Yes  | Yes  | Yes  | Ye |
| 13 | 19   | Poonam H yadav                  | B.ScIII    | Aparna  | Chemistry | 2020      | Yes  | Yes  | Yes  | Yes  | Yes  | Yes  | Ye |
| 14 | 20   | Poonam H yadav                  | B.ScIII    | Dr P. N | Botany    | 2020      | Yes  | Yes  | Yes  | Yes  | Yes  | Yes  | Ye |
| 15 | 21   | Poonam H yadav                  | B.ScIII    | Dr. Wa  | Botany    | 2020      | Yes  | Yes  | Yes  | Yes  | Yes  | Yes  | Ye |
| 16 | 22   | Poonam H yadav                  | B.ScIII    | Dr. Na  | Zoology   | 2020      | Yes  | Yes  | Yes  | Yes  | Yes  | Yes  | Ye |
| 17 | 23   | Poonam H yadav                  | B.ScIII    | Dr. Shi | Zoology   | 2020      | Yes  | Yes  | Yes  | Yes  | Yes  | Yes  | Ye |
| 18 | 24   | Neha Raju kurekar               | B.ScII     | Dhote   | Chemistry | 2019-2020 | Yes  | Yes  | Yes  | Yes  | Yes  | Yes  | Ye |
| 19 | 25   | Neha Raju kurekar               | B.ScII     | Dhote   | Chemistry | 2019-2020 | Yes  | Yes  | Yes  | Yes  | Yes  | Yes  | Ye |
| 20 | 26   | Neha Raju kurekar               | B.ScII     | Dhote   | Chemistry | 2019-2020 | Yes  | Yes  | Yes  | Yes  | Yes  | Yes  | Ye |
| 21 | 27   | Neha Raju kurekar               | B.ScII     | Dhote   | Chemistry | 2019-2020 | Yes  | Yes  | Yes  | Yes  | Yes  | Yes  | Ye |
| 22 | 28   | Neha Raju kurekar               | B.ScII     | Dhote   | Chemistry | 2019-2020 | Yes  | Yes  | Yes  | Yes  | Yes  | Yes  | Ye |
| 23 | 29   | Neha Raju kurekar               | B.ScII     | Dhote   | Chemistry | 2019-2020 | Yes  | Yes  | Yes  | Yes  | Yes  | Yes  | Ye |
| 24 | 30   | anjali Raju Daiwalkar           | B.AIII     | Petkar  | Mlt       | 2019 20   | Yes  | Yes  | Yes  | Yes  | Yes  | Yes  | Ye |

# **Students Feedback online Data - Session 2020-21**